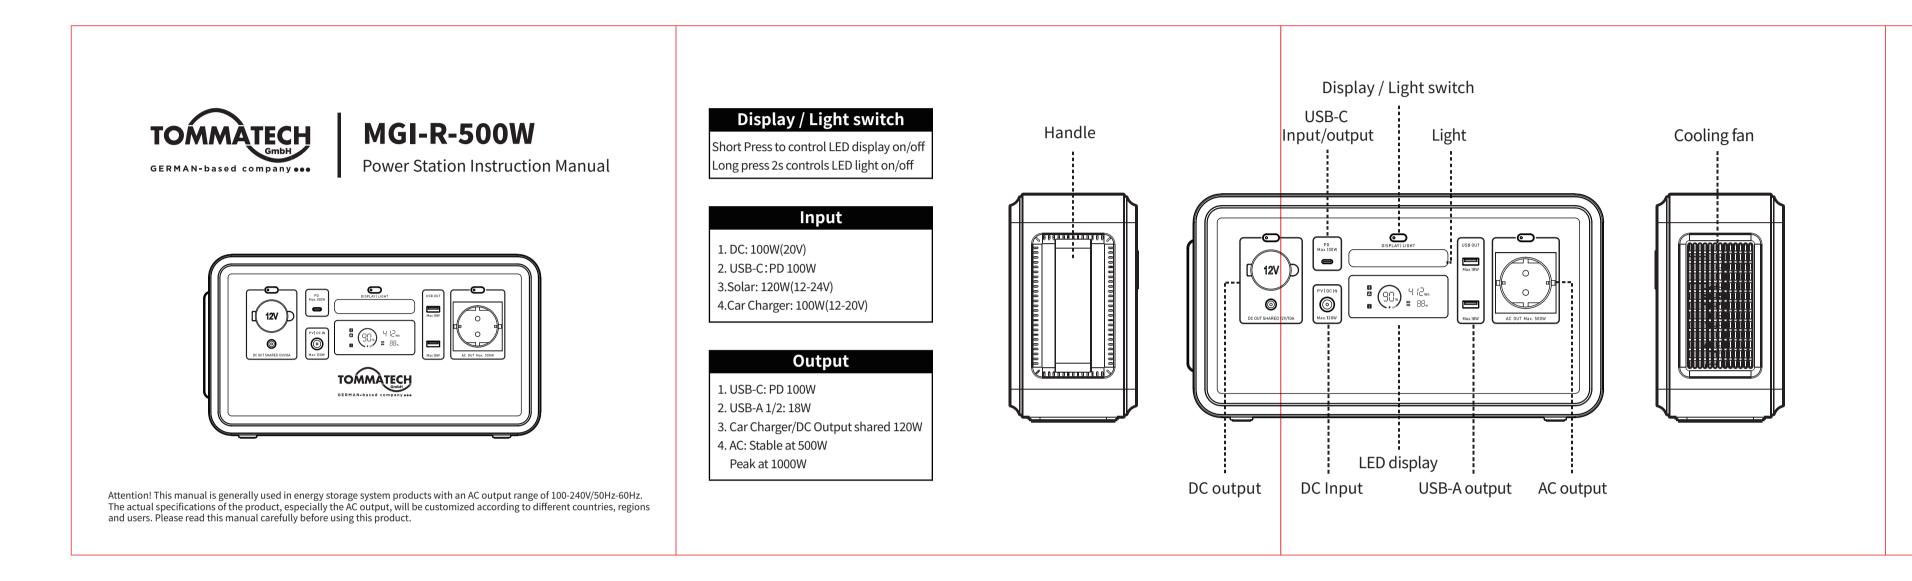

Use Instructions

2.When the indicator light next to the port is on, the output is turned on, and the responding device can be charged.

How to use it:

Press the switch next to each port you will use.

photovoltaic panel). The product can charge the device in the temperature range of -10°C- 40°C. Frequently Q&A What is the battery type? LiFePO4 Battery. Can the product be taken on the aircraft? No, According to the airline transportation standards, 100Wh capacity of lithium battery can not board the aircraft. How to estimate the working time of the product? The LED display of this product can help you better understand the working status of the power supply. When the IN (input terminal) in the screen is on: it means the product is charging. When the OUT (output terminal) in the screen is on: it means the product is in the discharging state. You can recognize the remaining working time of the product by the battery percentage in the display. Chemical composition of toxic and harmful substances Toxic and harmful substances or chemical elements Name Pb Hg Cd Cr(VI) PBB PBDE homogeneous materials all components ar requirement specified in GB / T 26572. X: The content of hazardous substance in at lea one of the average materials of the part exceed the limit requirement of GB-T 26572, and there no mature alternative in the industry at presen which meets the environmental protection requirements of the EU RoHS directive. This information for reference purposes only and does not represent a binding agreement. Product (Color, Size, OSD, etc) in kind prevail.