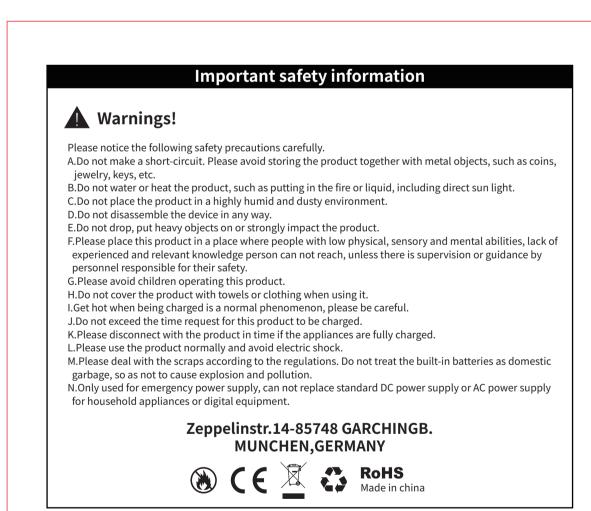

Use Instructions

2.When the indicator light next to the port is on, the output is turned on, and the responding device can be charged.

How to use it:

Press the switch next to each port you will use.



photovoltaic panel). The product can charge the device in the temperature range of -10°C- 40°C. Frequently Q&A What is the battery type? LiFePO4 Battery. Can the product be taken on the aircraft? No, According to the airline transportation standards, 100Wh capacity of lithium battery can not board the aircraft. How to estimate the working time of the product? The LED display of this product can help you better understand the working status of the power supply. When the IN (input terminal) in the screen is on: it means the product is charging. When the OUT (output terminal) in the scre