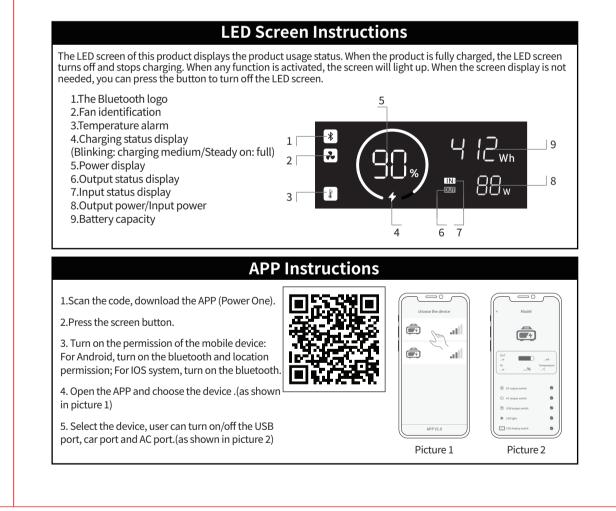

Use Instructions

2.When the indicator light next to the port is on, the output is turned on, and the responding device can be charged.

How to use it:

Press the switch next to each port you will use.

photovoltaic panel). The product can charge the device in the temperature range of -10°C- 40°C. Frequently Q&A What is the battery type? LiFePO4 Battery. Can the product be taken on the aircraft? No, According to the airline transportation standards, 100Wh capacity of lithium battery can not board the aircraft. How to estimate the working time of the product? The LED display of this product can help you better understand the working status of the power supply. When the IN (input terminal) in the screen is on: it means the product is charging. When the OUT (output terminal) in the screen is on: it means the product is in the discharging state. You can recognize the remaining working time of the product by the battery percentage in the display. Chemical composition of toxic and harmful substances Toxic and harmful substances or chemical elements Name Pb Hg Cd Cr(VI) PBB PBDE homogeneous materials all components ar requirement specified in GB / T 26572. X: The content of hazardous substance in at lea one of the average materials of the part exceed the limit requirement of GB-T 26572, and there no mature alternative in the industry at presen which meets the environmental protection requirements of the EU RoHS directive. This information for reference purposes only and does not represent a binding agreement. Product (Color, Size, OSD, etc) in kind prevail.