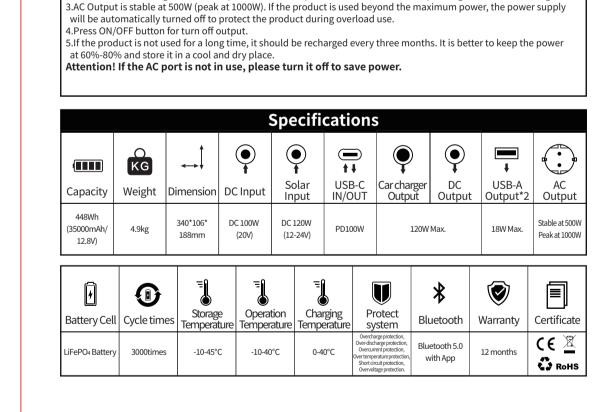

Use Instructions

2.When the indicator light next to the port is on, the output is turned on, and the responding device can be charged.

How to use it:

Press the switch next to each port you will use.



photovoltaic panel). The product can charge the device in the temperature range of -10°C- 40°C. Frequently Q&A What is the battery type? LiFePO4 Battery. Can the product be taken on the aircraft? No, According to the airline transportation standards, 100Wh capacity of lithium battery can not board the aircraft. How to estimate the working time of the product? The LED display of this product can help you better understand the working status of the power supply. When the IN (input terminal) in the screen is on: it means the product is charging. When the OUT (output terminal) in the screen