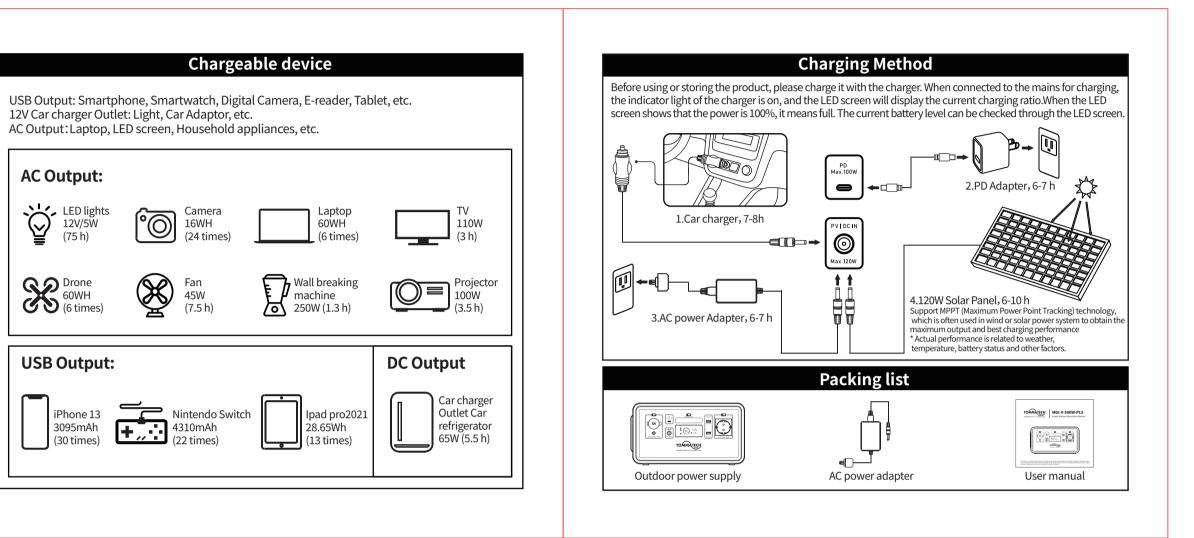

4.The device link cable you are using is not plugged in well or has poor contact.

Solar photovoltaic panels: Choose our solar photovoltaic products, just insert

the DC port, you can easily charge the product with documents. solar energy. This product uses MPPT (Maximum Power Tracking) technology, which can compare the output voltage point of the solar panel with the the warranty battery voltage of the product in real time, so as to find the maximum power output point that the solar panel can provide and charge the battery of the machine to obtain the best Charging efficiency.

AC adapter: The product must be charged with the AC adapter specified by us. We will not be responsible for any consequences caused by charging with other