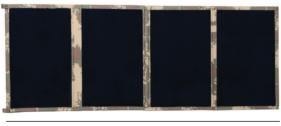

## **FOLDABLE SOLAR CHARGING PANEL**

| Model Type                                  | TT-FSC-25                     |
|---------------------------------------------|-------------------------------|
| Peak Power (P <sub>max</sub> ) [Wp]         | 25                            |
| Maximum Power Voltage (V <sub>mp</sub> )[V] | 9.90                          |
| Maximum Power Current (Imp)[A]              | 2.55                          |
| Open Circuit Voltage (Voc)[V]               | 11.41                         |
| Short Circuit Current (I <sub>sc</sub> )[A] | 2.70                          |
| Temp. Coeff. of P <sub>max</sub>            | -0.29%/°C                     |
| Temp. Coeff. of Voc                         | -27.84mV/°C                   |
| Temp. Coeff. of I <sub>sc</sub>             | 2.9mA/°C                      |
| Dimensions (Opened/Closed)[mm]              | 698x268x4 / 175x268x40        |
| Weight [kg]                                 | 0.8                           |
| Output Ports                                | USB-A / TYPE-C                |
| USB Output Voltage                          | QC 3.0 Quick Charge 5V-9V-12V |
| Maximum Charging Current [A]                | 3                             |
| Exterior of the Product                     | Fabric                        |

## OPEN VIEW

ISO 9001:2015, ISO 14001:2015, ISO 45001:2018

268

<sup>\*</sup> The specifications are obtained under the standard test conditions: 1000W/m² solar irradiance, 1.5 Air Mass and cell temperature of 25°C. Measurement uncertainty for all panels is 6%. The actual transactions will besubject to the contracts. These parameters are for reference only and it is not a part of the contracts. The technical specifications in this document may vary. For more information, refer to the "Installation Manual".