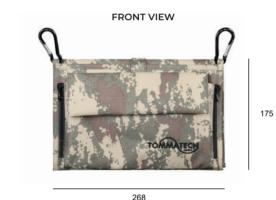

## **FOLDABLE SOLAR CHARGING PANEL**

| Model Type                                  | TT-FSC-25                     |
|---------------------------------------------|-------------------------------|
| Peak Power (P <sub>max</sub> ) [Wp]         | 25                            |
| Maximum Power Voltage (V <sub>mp</sub> )[V] | 9.90                          |
| Maximum Power Current (Imp)[A]              | 2.55                          |
| Open Circuit Voltage (Voc)[V]               | 11.41                         |
| Short Circuit Current (I <sub>sc</sub> )[A] | 2.70                          |
| Temp. Coeff. of P <sub>max</sub>            | -0.29%/°C                     |
| Temp. Coeff. of Voc                         | -27.84mV/°C                   |
| Temp. Coeff. of I <sub>sc</sub>             | 2.9mA/°C                      |
| Dimensions (Opened/Closed)[mm]              | 698x268x4 / 175x268x40        |
| Weight [kg]                                 | 0.8                           |
| Output Ports                                | USB-A / TYPE-C                |
| USB Output Voltage                          | QC 3.0 Quick Charge 5V-9V-12V |
| Maximum Charging Current [A]                | 3                             |
| Exterior of the Product                     | Fabric                        |

## **PHYSICAL CHARACTERISTICS**

Unit: mm