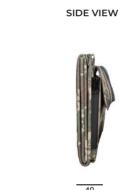

## **FOLDABLE SOLAR CHARGING PANEL**

| Model Type                                  | TT-FSC-25                     |
|---------------------------------------------|-------------------------------|
| Peak Power (P <sub>max</sub> ) [Wp]         | 25                            |
| Maximum Power Voltage (V <sub>mp</sub> )[V] | 9.90                          |
| Maximum Power Current (Imp)[A]              | 2.55                          |
| Open Circuit Voltage (Voc)[V]               | 11.41                         |
| Short Circuit Current (I <sub>sc</sub> )[A] | 2.70                          |
| Temp. Coeff. of P <sub>max</sub>            | -0.29%/°C                     |
| Temp. Coeff. of Voc                         | -27.84mV/°C                   |
| Temp. Coeff. of I <sub>sc</sub>             | 2.9mA/°C                      |
| Dimensions (Opened/Closed)[mm]              | 698x268x4 / 175x268x40        |
| Weight [kg]                                 | 0.8                           |
| Output Ports                                | USB-A / TYPE-C                |
| USB Output Voltage                          | QC 3.0 Quick Charge 5V-9V-12V |
| Maximum Charging Current [A]                | 3                             |
| Exterior of the Product                     | Fabric                        |

## **PHYSICAL CHARACTERISTICS**

Unit: mm